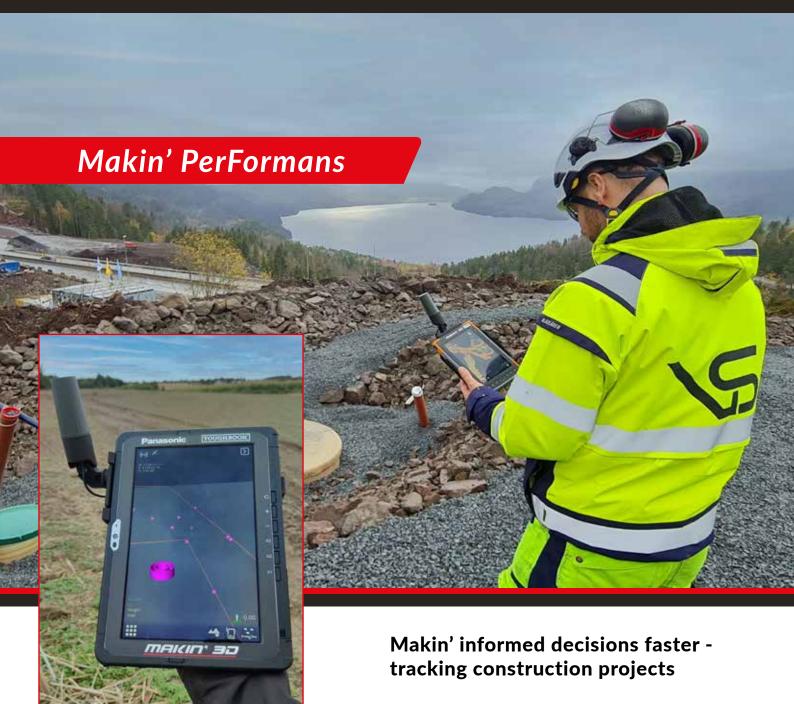

Makin' PerFormans is a handy tool providing easy-to-use project quality assurance with decimeter accuracy.

With full integration, and connectivity, to the workflow within the project, the system brings valuable dynamic progress information of work status and completion. Smart visualization of checked points saves time and cost, and thereby maximizes the efficiency in projects. Everything integrated in the "click on" carry handle for full portability of the system.

Tablet used for Makin' PerFormans system, can be used in docking stations for Makin' machine control systems and thereby provide optimal flexibility for users. Instant real-time access to project in the field, allows immediate detection of deviations from the design, reduction of material waste and cost.