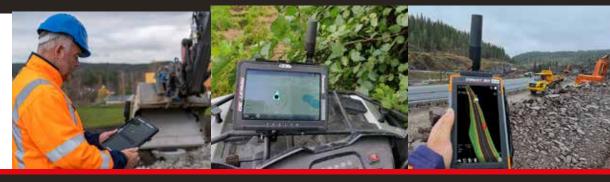

Makin' PerFormans is a handy tool providing easy-to-use project quality assurance with decimeter accuracy.

With full integration, and connectivity, to the workflow within the project, the system brings valuable dynamic progress information of work status and completion. Smart visualization of checked points saves time and cost, and thereby maximizes the efficiency in projects. Everything integrated in the "click on" carry handle for full portability of the system.

Tablet used for Makin' PerFormans system, can be used in docking stations for Makin' machine control systems and thereby provide optimal flexibility for users. Instant real-time access to project in the field, allows immediate detection of deviations from the design, reduction of material waste and cost.