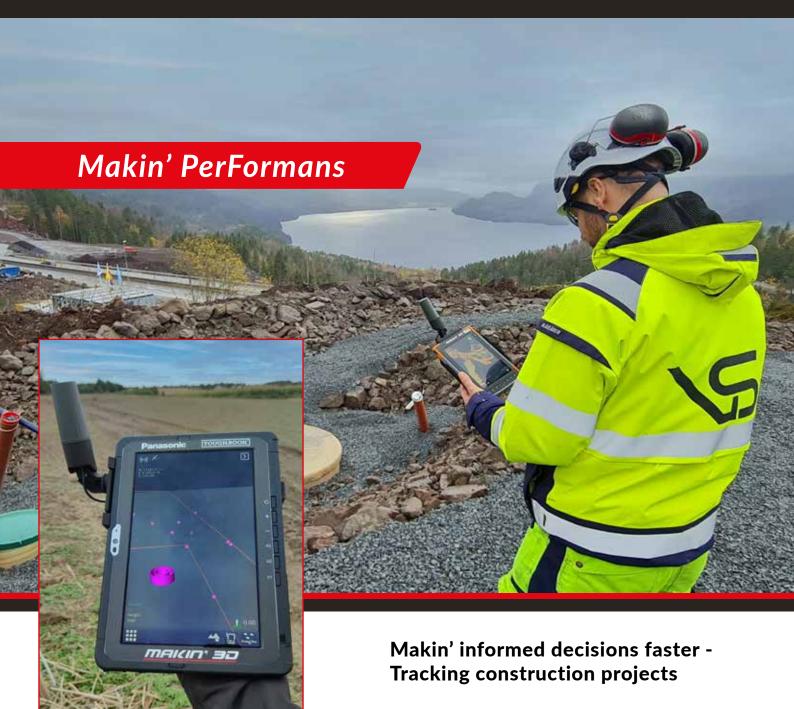

The system is extremely portable and provides an easy-to-use project quality assurance tool with decimeter accuracy.

With full integration, and connectivity, to the workflow within the project, the system brings valuable dynamic progress information of work status and completion. Smart visualization of checked points saves time and cost, and thereby maximizes the efficiency in projects. Everything integrated in the "click on" carry handle for full portability of the system.

Tablet used for Makin' PerFormans system, can be used in docking stations for Makin' Excavator 3D systems and thereby provide optimal flexibility for users. Instant real-time access to project in the field, allows immediate detection of deviations from the design, reduction of material waste and cost.