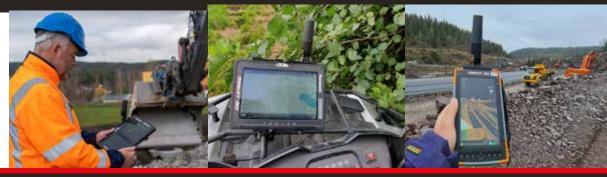

The system is extremely portable and provides an easy-to-use project quality assurance tool with decimeter accuracy.

With full integration, and connectivity, to the workflow within the project, the system brings valuable dynamic progress information of work status and completion. Smart visualization of checked points saves time and cost, and thereby maximizes the efficiency in projects. Everything integrated in the "click on" carry handle for full portability of the system.

Tablet used for Makin' PerFormans system, can be used in docking stations for Makin' Excavator 3D systems and thereby provide optimal flexibility for users. Instant real-time access to project in the field, allows immediate detection of deviations from the design, reduction of material waste and cost.