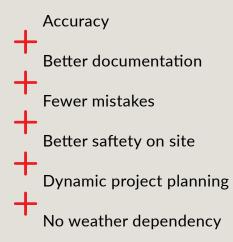

Dense point cloud



Measurement from lowest point



Automatic surface log & documentation



## Makin' Surfaces

## Efficiency and productivity at a glance

Makin' Surfaces enhances operator overview and efficiency by automatic as-built surface documentation and graphical visualization of project progress and completion status.

The operator is continuously guided by a color-coded plot showing the bottom of the cut relative to the reference surface.

The documented as-built surfaces are available on Makin' Cloud for exporting and post processing.

Makin' Surfaces increases project productivity and reduces the operator workload through effortless, continuous documentation of all excavation progress.

## **BENEFITS:**



**Time and costs savings**