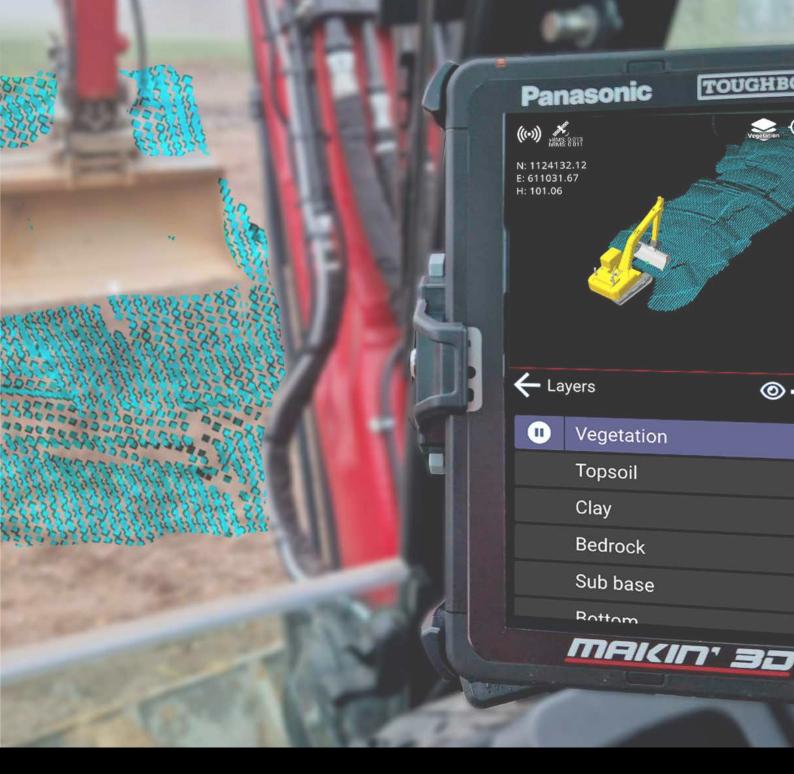

## Efficiency and productivity at a glance

Makin' Surfaces enhances operator overview and efficiency by automatic as-built surface documentation and graphical visualization of project progress and completion status.

The operator is continuously guided by a color-coded plot showing the bottom of the cut relative to the reference surface.

The documented as-built surfaces are available on Makin' Cloud for exporting and post processing.

Makin' Surfaces increases project productivity and reduces the operator workload through effortless, continuous documentation of all excavation progress.